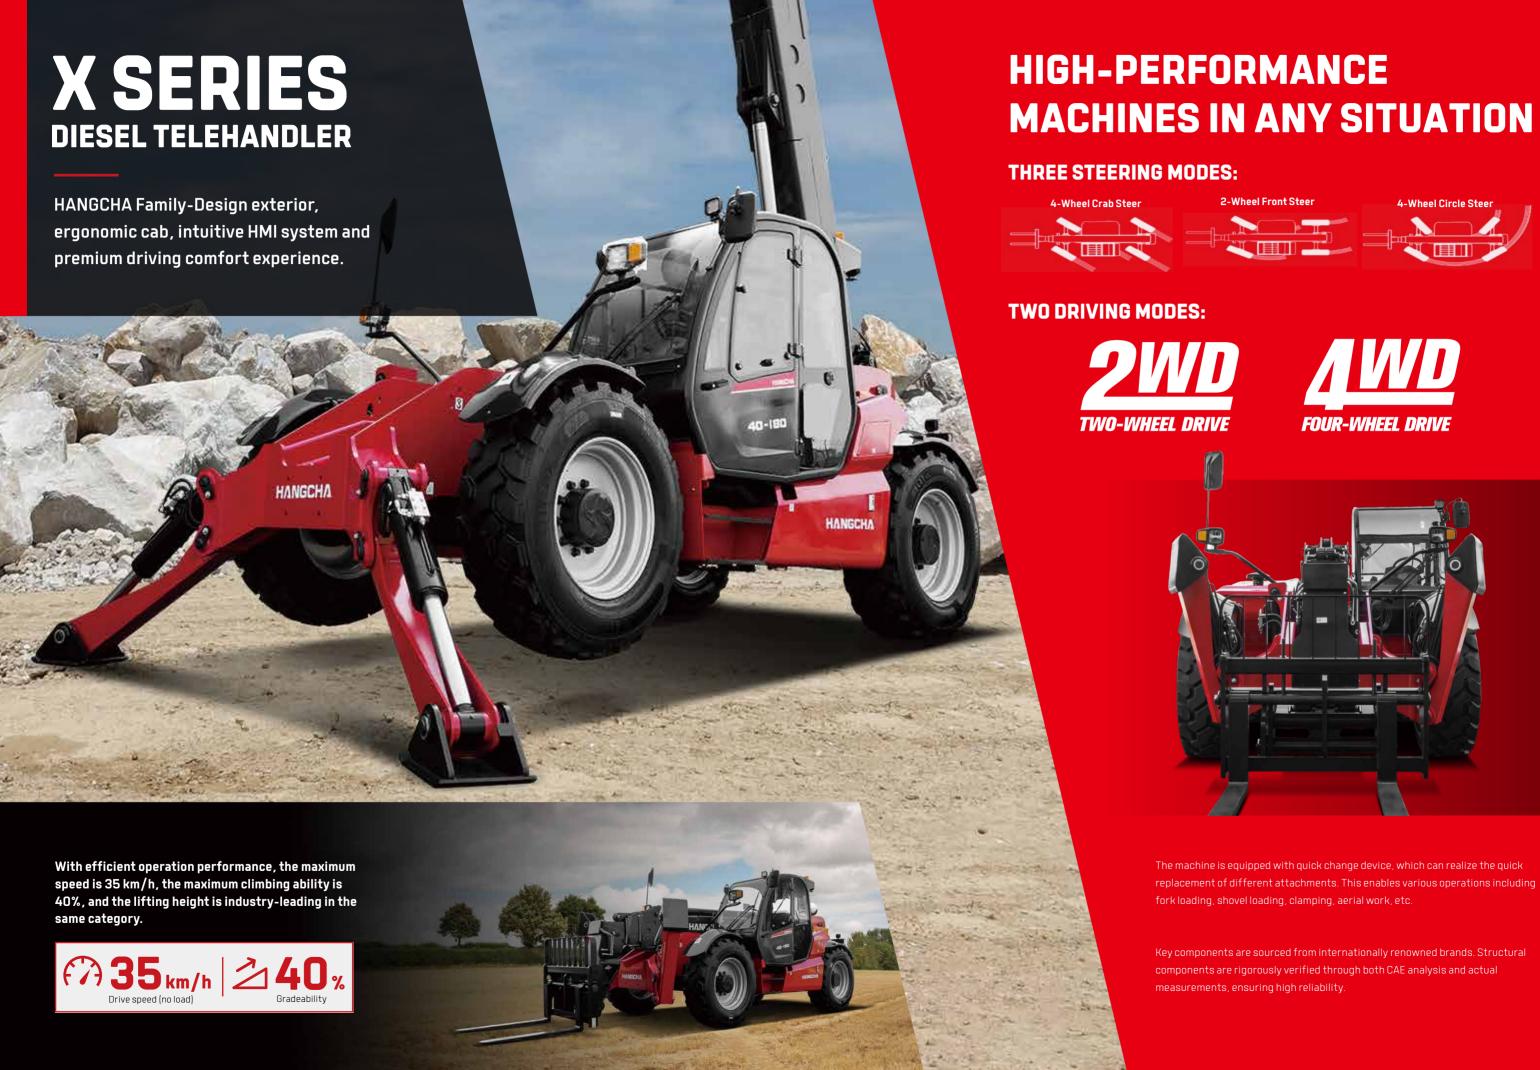

2025 VERSION 1/COPYRIGHT 2025/04

|                  |                                                                              | <b>经</b> 国党的      |         |
|------------------|------------------------------------------------------------------------------|-------------------|---------|
| The live a       | tures                                                                        |                   |         |
| BEET PROPERTY IN | ruck                                                                         | Standard Standard | Options |
| Ai               | rconditioner                                                                 | SELECTION         | AM TOWN |
| Ai               | vick exchange fork carriage<br>djustable suspension seat                     |                   |         |
|                  | ame retardant leather seats<br>action device                                 | 100               |         |
|                  | ad moment limiter. Overload monitoring devise                                | 9 80              |         |
|                  | fft gerable wind <b>ow</b><br>orn<br>ey switch                               |                   | A S Man |
| W                | ide angle L/R rearview mirrors                                               | •                 |         |
|                  | anoramic reversing mirror ont wiper with water spray function                | •                 |         |
| Re               | ear window wiper                                                             | •                 |         |
|                  | gh and low beam headlights<br>ont and rear work lights                       | •                 |         |
| W                | orking light                                                                 | •                 |         |
|                  | everse light indshield protective frame                                      | •                 | 0       |
| Fi               | re Extinguisher                                                              |                   | 0       |
|                  | pam filled tire Uick change heavy Duty Multi-Purpose Bucket                  |                   | 0       |
| Qı               | uick change crane arm                                                        |                   | 0       |
|                  | orklift arm<br>DD/75-28 Penumatic tire                                       | •                 | 0       |
|                  | ordward 4 gears/Reverse 3 gears                                              | •                 |         |
| Di               | ual axis stabilizer                                                          | •                 |         |
|                  | orizontal leveling system of the chassis<br>otion buzzer                     | •                 |         |
|                  | uel filter                                                                   | •                 |         |
|                  | oad backrest<br>Jick change soft bag clip                                    | •                 | 0       |
|                  | pom angle indicator                                                          |                   | 0       |
|                  | teering                                                                      |                   |         |
|                  | nree steering modes<br>djustable steering column                             | •                 |         |
|                  | ydraulic                                                                     | •                 |         |
|                  | /draulic quick coupler                                                       | •                 |         |
|                  | It cylinder self-locking valve elf locking valve for telescopic oil cylinder | •                 |         |
|                  | fting cylinder self-locking valve                                            | •                 |         |
|                  | fting cylinder maintenance arm                                               | •                 |         |
|                  | /draulic Oil Filter<br>/draulic oil air filter                               | •                 |         |
|                  | /draulic oil dipstick                                                        | •                 |         |
|                  | gh efficient and adjustable flow hydraulic pump  OWER                        | •                 |         |
|                  | WD and 4WD switch function                                                   | •                 |         |
|                  | ransmission                                                                  | -                 |         |
|                  | et brake                                                                     | •                 |         |
|                  | mited slip differential ydraulic power steering                              | •                 |         |
|                  | ontrol                                                                       |                   |         |
|                  | ual axis proportional control handle                                         | •                 |         |
| Er               | mergency stop switch                                                         | •                 |         |
|                  | arking brake  lectronics                                                     | Ctandard          | Ontions |
|                  | ault self diagnosis function                                                 | Standard<br>•     | Options |
| 7-               | inch color multifunctional display screen                                    | •                 |         |
|                  | arning lamp for not fastening the seat belt                                  | •                 |         |
|                  | eading light                                                                 | •                 |         |
|                  | adio                                                                         | •                 |         |
|                  | afety                                                                        |                   |         |
|                  | arning light<br>everse alarm                                                 | •                 |         |
| Re               | everse camera                                                                |                   | 0       |
| R                | everse radar                                                                 |                   | 0       |