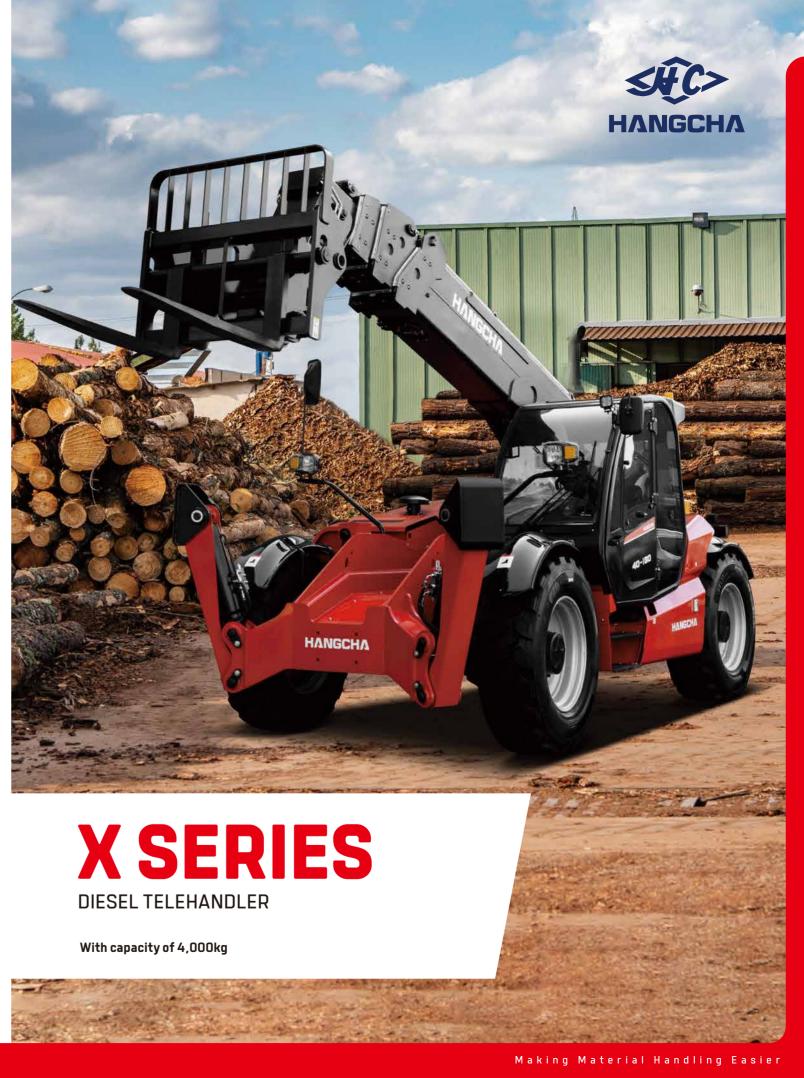

2025 VERSION 1/COPYRIGHT 2025/04

|                  |                                                                              | <b>经</b> 国党的      |         |
|------------------|------------------------------------------------------------------------------|-------------------|---------|
| The live a       | tures                                                                        |                   |         |
| BEET PROPERTY IN | ruck                                                                         | Standard Standard | Options |
| Ai               | rconditioner                                                                 | SELECTION         | AM TOWN |
| Ai               | vick exchange fork carriage<br>djustable suspension seat                     |                   |         |
|                  | ame retardant leather seats<br>action device                                 | 100               |         |
|                  | ad moment limiter. Overload monitoring devise                                | 9 80              |         |
|                  | fft gerable wind <b>ow</b><br>orn<br>ey switch                               |                   | A S Man |
| W                | ide angle L/R rearview mirrors                                               | •                 |         |
|                  | anoramic reversing mirror ont wiper with water spray function                | •                 |         |
| Re               | ear window wiper                                                             | •                 |         |
|                  | gh and low beam headlights<br>ont and rear work lights                       | •                 |         |
| W                | orking light                                                                 | •                 |         |
|                  | everse light indshield protective frame                                      | •                 | 0       |
| Fi               | re Extinguisher                                                              |                   | 0       |
|                  | pam filled tire Uick change heavy Duty Multi-Purpose Bucket                  |                   | 0       |
| Qı               | uick change crane arm                                                        |                   | 0       |
|                  | orklift arm<br>DD/75-28 Penumatic tire                                       | •                 | 0       |
|                  | ordward 4 gears/Reverse 3 gears                                              | •                 |         |
| Di               | ual axis stabilizer                                                          | •                 |         |
|                  | orizontal leveling system of the chassis<br>otion buzzer                     | •                 |         |
|                  | uel filter                                                                   | •                 |         |
|                  | oad backrest<br>Jick change soft bag clip                                    | •                 | 0       |
|                  | pom angle indicator                                                          |                   | 0       |
|                  | teering                                                                      |                   |         |
|                  | nree steering modes<br>djustable steering column                             | •                 |         |
|                  | ydraulic                                                                     | •                 |         |
|                  | /draulic quick coupler                                                       | •                 |         |
|                  | It cylinder self-locking valve elf locking valve for telescopic oil cylinder | •                 |         |
|                  | fting cylinder self-locking valve                                            | •                 |         |
|                  | fting cylinder maintenance arm                                               | •                 |         |
|                  | /draulic Oil Filter<br>/draulic oil air filter                               | •                 |         |
|                  | /draulic oil dipstick                                                        | •                 |         |
|                  | gh efficient and adjustable flow hydraulic pump  OWER                        | •                 |         |
|                  | WD and 4WD switch function                                                   | •                 |         |
|                  | ransmission                                                                  | -                 |         |
|                  | et brake                                                                     | •                 |         |
|                  | mited slip differential ydraulic power steering                              | •                 |         |
|                  | ontrol                                                                       |                   |         |
|                  | ual axis proportional control handle                                         | •                 |         |
| Er               | mergency stop switch                                                         | •                 |         |
|                  | arking brake  lectronics                                                     | Ctandard          | Ontions |
|                  | ault self diagnosis function                                                 | Standard<br>•     | Options |
| 7-               | inch color multifunctional display screen                                    | •                 |         |
|                  | arning lamp for not fastening the seat belt                                  | •                 |         |
|                  | eading light                                                                 | •                 |         |
|                  | adio                                                                         | •                 |         |
|                  | afety                                                                        |                   |         |
|                  | arning light<br>everse alarm                                                 | •                 |         |
| Re               | everse camera                                                                |                   | 0       |
| R                | everse radar                                                                 |                   | 0       |