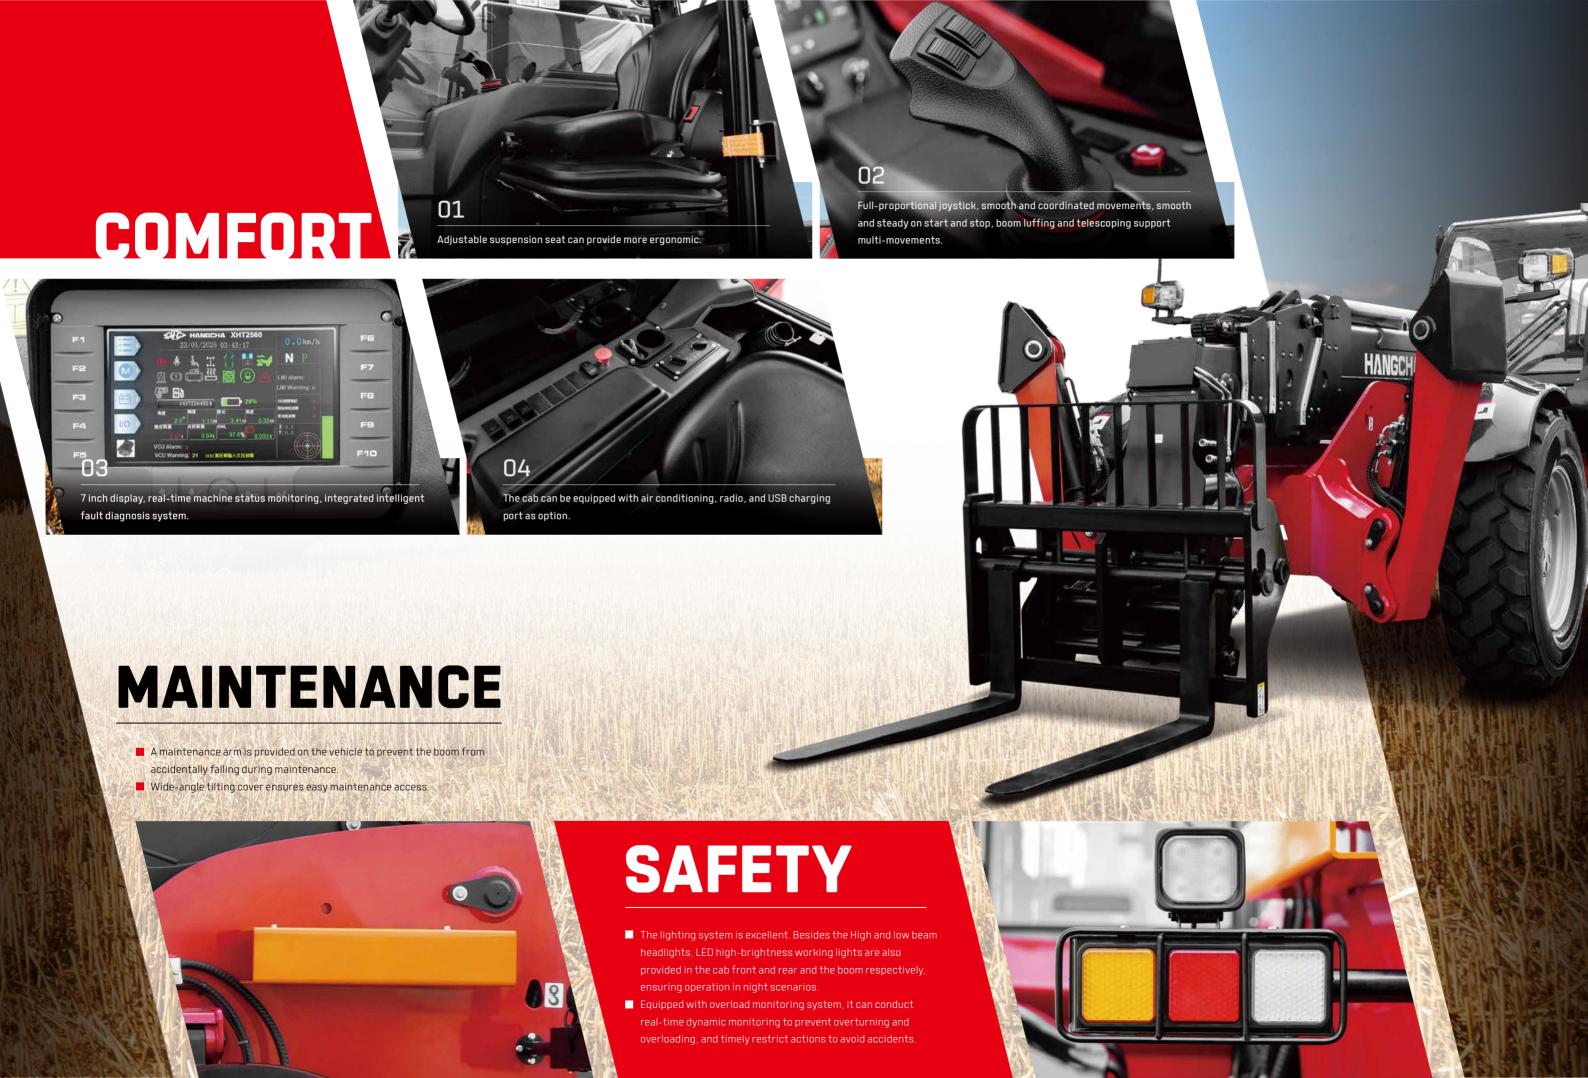

2025 VERSION 1/COPYRIGHT 2025/04

|                  |                                                                              | <b>经</b> 国党的      |         |
|------------------|------------------------------------------------------------------------------|-------------------|---------|
| The live a       | tures                                                                        |                   |         |
| BEET PROPERTY IN | ruck                                                                         | Standard Standard | Options |
| Ai               | rconditioner                                                                 | SELECTION         | AM TOWN |
| Ai               | vick exchange fork carriage<br>djustable suspension seat                     |                   |         |
|                  | ame retardant leather seats<br>action device                                 | 100               |         |
|                  | ad moment limiter. Overload monitoring devise                                | 9 80              |         |
|                  | fft gerable wind <b>ow</b><br>orn<br>ey switch                               |                   | A S Man |
| W                | ide angle L/R rearview mirrors                                               | •                 |         |
|                  | anoramic reversing mirror ont wiper with water spray function                | •                 |         |
| Re               | ear window wiper                                                             | •                 |         |
|                  | gh and low beam headlights<br>ont and rear work lights                       | •                 |         |
| W                | orking light                                                                 | •                 |         |
|                  | everse light indshield protective frame                                      | •                 | 0       |
| Fi               | re Extinguisher                                                              |                   | 0       |
|                  | pam filled tire Uick change heavy Duty Multi-Purpose Bucket                  |                   | 0       |
| Qı               | uick change crane arm                                                        |                   | 0       |
|                  | orklift arm<br>DD/75-28 Penumatic tire                                       | •                 | 0       |
|                  | ordward 4 gears/Reverse 3 gears                                              | •                 |         |
| Di               | ual axis stabilizer                                                          | •                 |         |
|                  | orizontal leveling system of the chassis<br>otion buzzer                     | •                 |         |
|                  | uel filter                                                                   | •                 |         |
|                  | oad backrest<br>Jick change soft bag clip                                    | •                 | 0       |
|                  | pom angle indicator                                                          |                   | 0       |
|                  | teering                                                                      |                   |         |
|                  | nree steering modes<br>djustable steering column                             | •                 |         |
|                  | ydraulic                                                                     | •                 |         |
|                  | /draulic quick coupler                                                       | •                 |         |
|                  | It cylinder self-locking valve elf locking valve for telescopic oil cylinder | •                 |         |
|                  | fting cylinder self-locking valve                                            | •                 |         |
|                  | fting cylinder maintenance arm                                               | •                 |         |
|                  | /draulic Oil Filter<br>/draulic oil air filter                               | •                 |         |
|                  | /draulic oil dipstick                                                        | •                 |         |
|                  | gh efficient and adjustable flow hydraulic pump  OWER                        | •                 |         |
|                  | WD and 4WD switch function                                                   | •                 |         |
|                  | ransmission                                                                  | -                 |         |
|                  | et brake                                                                     | •                 |         |
|                  | mited slip differential ydraulic power steering                              | •                 |         |
|                  | ontrol                                                                       |                   |         |
|                  | ual axis proportional control handle                                         | •                 |         |
| Er               | mergency stop switch                                                         | •                 |         |
|                  | arking brake  lectronics                                                     | Ctandard          | Ontions |
|                  | ault self diagnosis function                                                 | Standard<br>•     | Options |
| 7-               | inch color multifunctional display screen                                    | •                 |         |
|                  | arning lamp for not fastening the seat belt                                  | •                 |         |
|                  | eading light                                                                 | •                 |         |
|                  | adio                                                                         | •                 |         |
|                  | afety                                                                        |                   |         |
|                  | arning light<br>everse alarm                                                 | •                 |         |
| Re               | everse camera                                                                |                   | 0       |
| R                | everse radar                                                                 |                   | 0       |