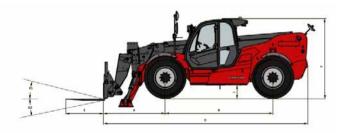

|









With satabilizers down



Parking brake

Heater

Radio

Safety

Warning light

Reading light

Reverse alarm

Reverse camera Reverse radar

**Electronics** 

Fault self diagnosis function

7-inch color multifunctional display screen Warning lamp for not fastening the seat belt

## Truck Standard **Options** Panoramic reversing mirror Front wiper with water spray function Rear window wiper High and low beam headlights Front and rear work lights Working light Reverse light Windshield protective frame 0 Fire Extinguisher 0 Foam filled tire 0 Quick change heavy Duty Multi-Purpose Bucket 0 Quick change crane arm 0 Forklift arm 0 400/75-28 Penumatic tire Fordward 4 gears/Reverse 3 gears Dual axis stabilizer Horizontal leveling system of the chassis Action buzzer Fuel filter Load backrest