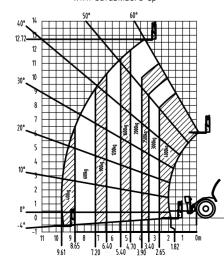

|









With satabilizers down



Parking brake

Heater

Radio

Safety

Warning light

Reading light

Reverse alarm

Reverse camera Reverse radar

**Electronics** 

Fault self diagnosis function

7-inch color multifunctional display screen Warning lamp for not fastening the seat belt

## Truck Standard **Options** Panoramic reversing mirror Front wiper with water spray function Rear window wiper High and low beam headlights Front and rear work lights Working light Reverse light Windshield protective frame 0 Fire Extinguisher 0 Foam filled tire 0 Quick change heavy Duty Multi-Purpose Bucket 0 Quick change crane arm 0 Forklift arm 0 400/75-28 Penumatic tire Fordward 4 gears/Reverse 3 gears Dual axis stabilizer Horizontal leveling system of the chassis Action buzzer Fuel filter Load backrest Quic