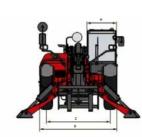

|









With satabilizers down



Parking brake

Heater

Radio

Safety

Warning light

Reading light

Reverse alarm

Reverse camera Reverse radar

**Electronics** 

Fault self diagnosis function

7-inch color multifunctional display screen Warning lamp for not fastening the seat belt

## Truck Standard **Options** Panoramic reversing mirror Front wiper with water spray function Rear window wiper High and low beam headlights Front and rear work lights Working light Reverse light Windshield protective frame 0 Fire Extinguisher 0 Foam filled tire 0 Quick change heavy Duty Multi-Purpose Bucket 0 Quick change crane arm 0 Forklift arm 0 400/75-28 Penumatic tire Fordward 4 gears/Reverse 3 gears Dual axis stabilizer Horizontal leveling system of the chassis Action buzzer Fuel filter Load backrest Quick