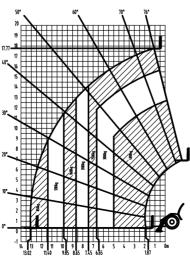

|









With satabilizers down



Parking brake

Heater

Radio

Safety

Warning light

Reading light

Reverse alarm

Reverse camera Reverse radar

**Electronics** 

Fault self diagnosis function

7-inch color multifunctional display screen Warning lamp for not fastening the seat belt

## Truck Standard **Options** Panoramic reversing mirror Front wiper with water spray function Rear window wiper High and low beam headlights Front and rear work lights Working light Reverse light Windshield protective frame 0 Fire Extinguisher 0 Foam filled tire 0 Quick change heavy Duty Multi-Purpose Bucket 0 Quick change crane arm 0 Forklift arm 0 400/75-28 Penumatic tire Fordward 4 gears/Reverse 3 gears Dual axis stabilizer Horizontal leveling system of the chassis Action buzzer Fuel filter Load backrest Quick change soft bag clip 0 Boo