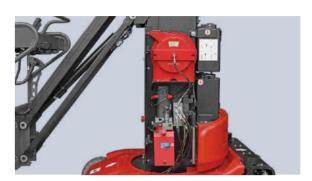

#### Safety

/ Alloy steel axis, to make sure the safety, reliable and efficient.

# **Internal charger**

/ You can charge the battery directly, do not need to remove it from machine.

#### **CAN BUS control system**

/ The machine is equipped with CAN BUS control system, it makes the electrical system simple, reliable, easy maintenance and troubleshooting.