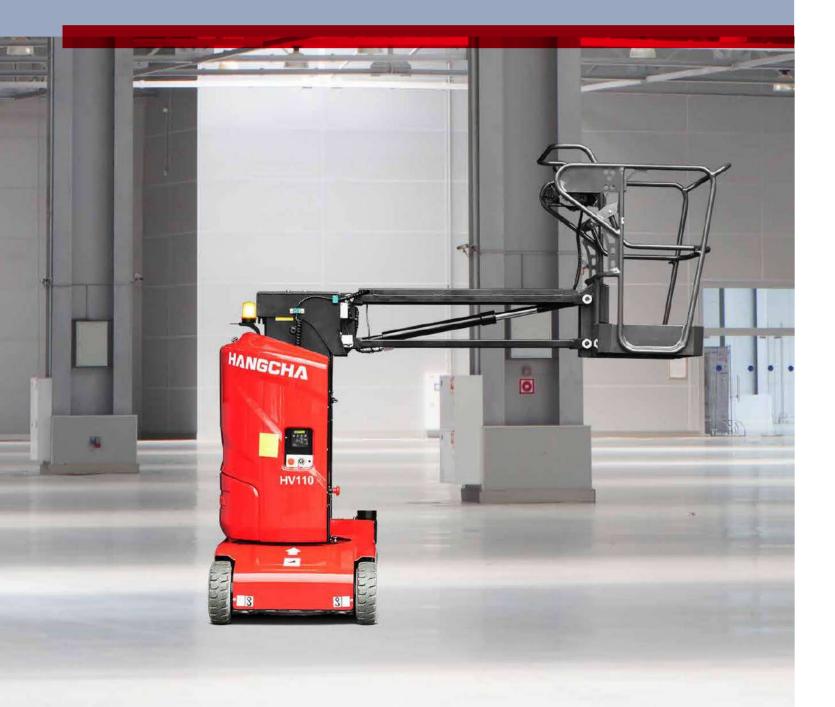

# **Vertical Mast Lift Specification**

| 01 | Manufacturer                  |      | HANGCHA GROUP CO.,LTD. |
|----|-------------------------------|------|------------------------|
| 02 | Model                         |      | HV110D                 |
| 03 | Maxi.working height           | m    | 11.22                  |
| 04 | Maxi.platform height          | m    | 9.22                   |
| 05 | Up and over height            | m    | 7.89                   |
| 06 | Horizontal height             | m    | 3                      |
| 07 | Jib movement                  | 0    | +70 /-60               |
| 08 | Turret rotation               | 0    | 345                    |
| 09 | Capacity                      | kg   | 210                    |
| 10 | Maximum number of workers     | m    | 2/1                    |
| 11 | Platform dimensions           | m    | 0.93×0.65              |
| 12 | Width                         | m    | 1                      |
| 13 | Length                        | m    | 2.65                   |
| 14 | Height                        | m    | 2                      |
| 15 | Turning radius(inside)        | m    | 0.23                   |
| 16 | Turning radius(outside)       | m    | 1.65                   |
| 17 | Ground distance               | m    | 0.06                   |
| 18 | Wheelbase                     | m    | 1.22                   |
| 19 | Maxi. Travelling speed        | km/h | 4.5                    |
| 20 | Mini. Travelling speed        | km/h | 0.5                    |
| 21 | Maxi slop rating              | %    | 25                     |
| 22 | Maximum allowable inclination | 0    | 2.5                    |
| 23 | Tyre                          | mm   | 381×127                |
| 24 | Weight                        | kg   | 2930                   |
| 25 | Charger                       | V/A  | 24/30                  |
| 26 | Battery                       | V/ah | 24/240                 |

The World of Hangcha

# **Vertical Mast Lift**