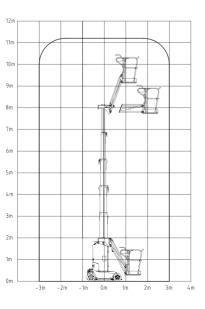

# **Vertical Mast Lift Specification**

| 01 | Manufacturer                  |      | HANGCHA GROUP CO.,LTD. |
|----|-------------------------------|------|------------------------|
| 02 | Model                         |      | HV110D                 |
| 03 | Maxi.working height           | m    | 11.22                  |
| 04 | Maxi.platform height          | m    | 9.22                   |
| 05 | Up and over height            | m    | 7.89                   |
| 06 | Horizontal height             | m    | 3                      |
| 07 | Jib movement                  | 0    | +70 /-60               |
| 08 | Turret rotation               | 0    | 345                    |
| 09 | Capacity                      | kg   | 210                    |
| 10 | Maximum number of workers     | m    | 2/1                    |
| 11 | Platform dimensions           | m    | 0.93×0.65              |
| 12 | Width                         | m    | 1                      |
| 13 | Length                        | m    | 2.65                   |
| 14 | Height                        | m    | 2                      |
| 15 | Turning radius(inside)        | m    | 0.23                   |
| 16 | Turning radius(outside)       | m    | 1.65                   |
| 17 | Ground distance               | m    | 0.06                   |
| 18 | Wheelbase                     | m    | 1.22                   |
| 19 | Maxi. Travelling speed        | km/h | 4.5                    |
| 20 | Mini. Travelling speed        | km/h | 0.5                    |
| 21 | Maxi slop rating              | %    | 25                     |
| 22 | Maximum allowable inclination | 0    | 2.5                    |
| 23 | Tyre                          | mm   | 381×127                |
| 24 | Weight                        | kg   | 2930                   |
| 25 | Charger                       | V/A  | 24/30                  |
| 26 | Battery                       | V/ah | 24/240                 |

The World of Hangcha

# **Vertical Mast Lift**

#### **Anti-overturning system**

/ When the machine raises, this system will open automatically, to protect the machine from overturning while walking at un-leveling ground.

#### Safety

/ Alloy steel axis, to make sure the safety, reliable and efficient.

# **Internal charger**

/ You can charge the battery directly, do not need to remove it from machine.

# The working scope

/ It can go to the working area rapidly trough lifting, lowering, travelling forward and backward, turret turning, etc.