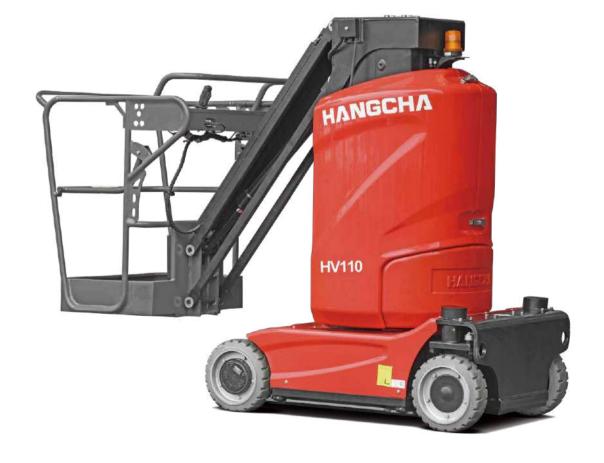

# **Vertical Mast Lift**

# The working scope

/ It can go to the working area rapidly trough lifting, lowering, travelling forward and backward, turret turning, etc.

# The turning radius

/ It can work in a very compact area.