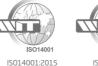

# **Vertical Mast Lift**

# The working scope

/ It can go to the working area rapidly trough lifting, lowering, travelling forward and backward, turret turning, etc.