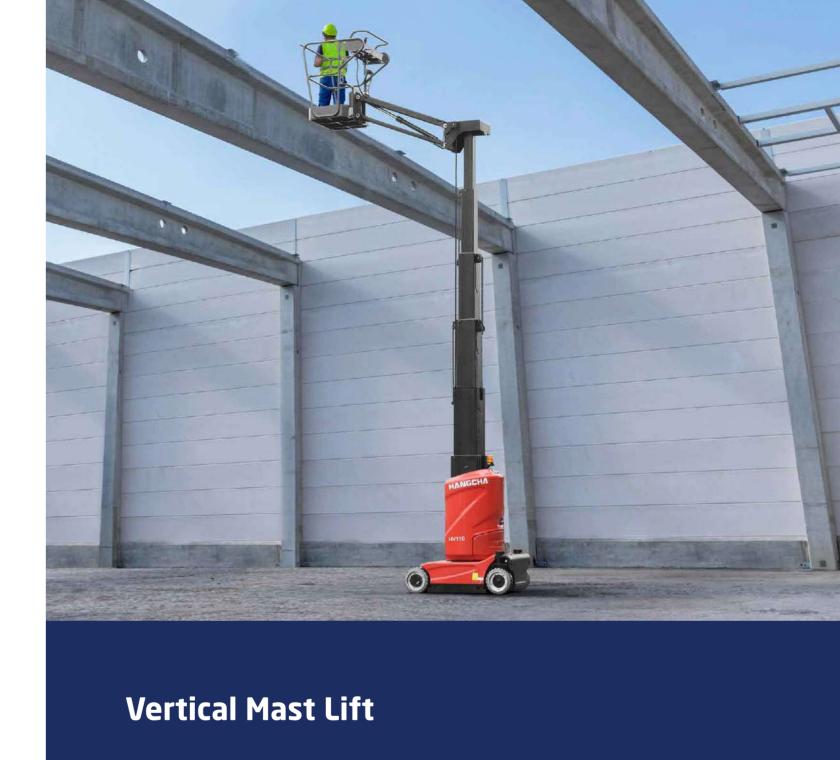

# The working scope

/ It can go to the working area rapidly trough lifting, lowering, travelling forward and backward, turret turning, etc.

# The turning radius

/ It can work in a very compact area.