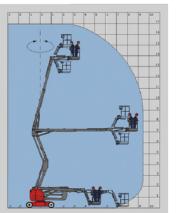

### **Articulating Booms**

| 1  | Manufacturer                    |      | HANGCHA GROUP CO.,LTD. |           |
|----|---------------------------------|------|------------------------|-----------|
| 2  | Model                           |      | GTHZ120                | GTHZ170   |
| 3  | Working height                  | m    | 11.95                  | 16.75     |
| 4  | Platform height                 | m    | 9.95                   | 14.75     |
| 5  | Horizontal height               | m    | 7.00                   | 9.3       |
| 6  | Up and over height              | m    | 4.77                   | 7.1       |
| 7  | Length                          | m    | 5.48                   | 6.92      |
| 8  | Length (storage)                | m    | 3.74                   | 5.4       |
| 9  | Wheel base                      | m    | 1.65                   | 2         |
| 10 | Width                           | m    | 1.22                   | 1.75      |
| 11 | Height                          | m    | 1.99                   | 2.09      |
| 12 | Height (storage)                | m    | 2.16                   | 2.09      |
| 13 | Basket size                     | m    | 1.20x0.77              | 1.20x0.77 |
| 14 | Turning radius inside           | m    | 1.55                   | 2.0       |
| 15 | Turning radius outside          | m    | 3.25                   | 4.30      |
| 16 | Turning radius outside (basket) | m    | 3.34                   | 5.6       |
| 17 | Ground Clearance                | m    | 0.10                   | 0.15      |
| 18 | Capacity                        | kg   | 200                    | 200       |
| 19 | Jib movement                    |      | ±70°                   | ±70°      |
| 20 | Basket roration                 |      | 140°                   | 140°      |
| 21 | Turret rotation                 |      | 350°                   | 355°      |
| 22 | Drive speed                     | km/h | 6.00                   | 4.5       |
| 23 | Working speed                   | km/h | 0.60                   | 0.60      |
| 24 | Gradeability                    | %    | 25%                    | 22%       |
| 25 | Maxi slope acceptable           | %    | 3° or 5%               | 3° or 5%  |
| 26 | Tires                           | m    | 0.60x0.19              | 0.60x0.19 |
| 27 | Wheel steer                     |      | 2                      | 2         |
| 28 | Wheel drive                     |      | 2                      | 2         |
| 29 | Batteries (C5)                  | V/Ah | 330,2x24               | 330,2x24  |
| 30 | Weight                          | kg   | 6550                   | 7030      |