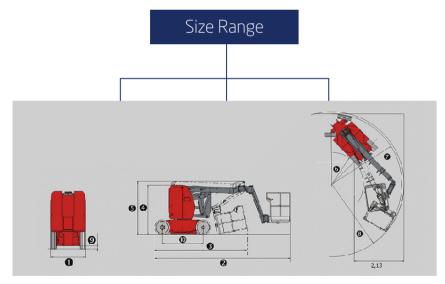

### **Articulating Booms**

| 1  | Manufacturer                    |      | HANGCHA GROUP CO.,LTD. |           |
|----|---------------------------------|------|------------------------|-----------|
| 2  | Model                           |      | GTHZ120                | GTHZ170   |
| 3  | Working height                  | m    | 11.95                  | 16.75     |
| 4  | Platform height                 | m    | 9.95                   | 14.75     |
| 5  | Horizontal height               | m    | 7.00                   | 9.3       |
| 6  | Up and over height              | m    | 4.77                   | 7.1       |
| 7  | Length                          | m    | 5.48                   | 6.92      |
| 8  | Length (storage)                | m    | 3.74                   | 5.4       |
| 9  | Wheel base                      | m    | 1.65                   | 2         |
| 10 | Width                           | m    | 1.22                   | 1.75      |
| 11 | Height                          | m    | 1.99                   | 2.09      |
| 12 | Height (storage)                | m    | 2.16                   | 2.09      |
| 13 | Basket size                     | m    | 1.20x0.77              | 1.20x0.77 |
| 14 | Turning radius inside           | m    | 1.55                   | 2.0       |
| 15 | Turning radius outside          | m    | 3.25                   | 4.30      |
| 16 | Turning radius outside (basket) | m    | 3.34                   | 5.6       |
| 17 | Ground Clearance                | m    | 0.10                   | 0.15      |
| 18 | Capacity                        | kg   | 200                    | 200       |
| 19 | Jib movement                    |      | ±70°                   | ±70°      |
| 20 | Basket roration                 |      | 140°                   | 140°      |
| 21 | Turret rotation                 |      | 350°                   | 355°      |
| 22 | Drive speed                     | km/h | 6.00                   | 4.5       |
| 23 | Working speed                   | km/h | 0.60                   | 0.60      |
| 24 | Gradeability                    | %    | 25%                    | 22%       |
| 25 | Maxi slope acceptable           | %    | 3° or 5%               | 3° or 5%  |
| 26 | Tires                           | m    | 0.60x0.19              | 0.60x0.19 |
| 27 | Wheel steer                     |      | 2                      | 2         |
| 28 | Wheel drive                     |      | 2                      | 2         |
| 29 | Batteries (C5)                  | V/Ah | 330,2x24               | 330,2x24  |
| 30 | Weight                          | kg   | 6550                   | 7030      |