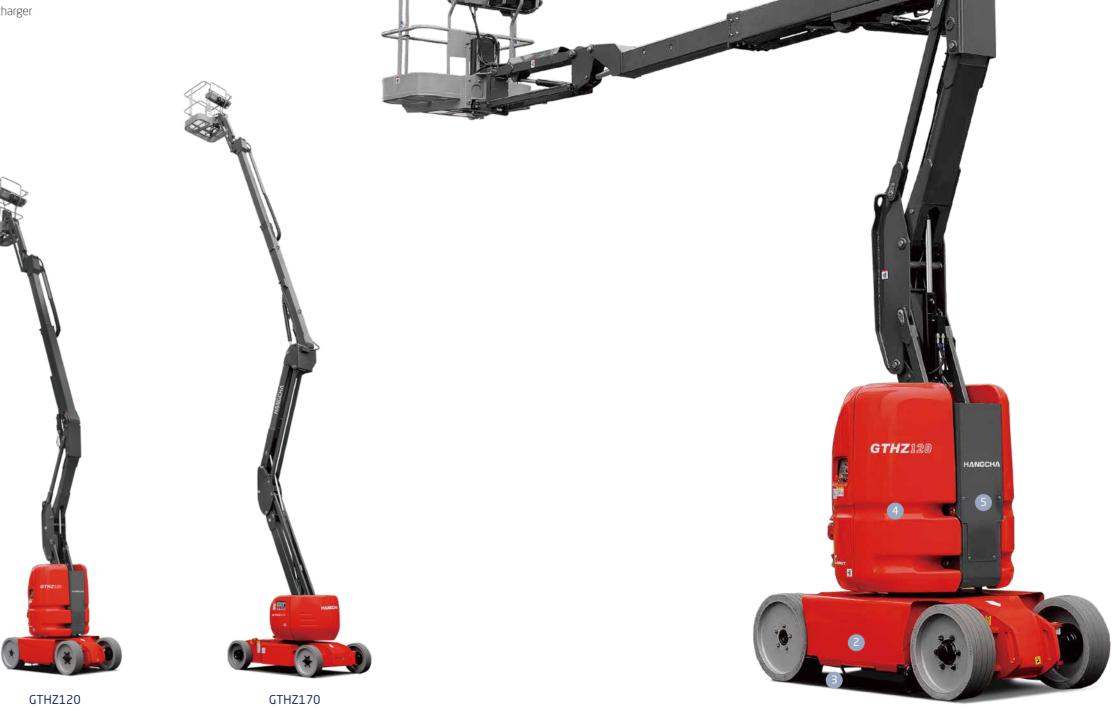

### **Articulating Booms**

| 1  | Manufacturer                    |      | HANGCHA GROUP CO.,LTD. |           |
|----|---------------------------------|------|------------------------|-----------|
| 2  | Model                           |      | GTHZ120                | GTHZ170   |
| 3  | Working height                  | m    | 11.95                  | 16.75     |
| 4  | Platform height                 | m    | 9.95                   | 14.75     |
| 5  | Horizontal height               | m    | 7.00                   | 9.3       |
| 6  | Up and over height              | m    | 4.77                   | 7.1       |
| 7  | Length                          | m    | 5.48                   | 6.92      |
| 8  | Length (storage)                | m    | 3.74                   | 5.4       |
| 9  | Wheel base                      | m    | 1.65                   | 2         |
| 10 | Width                           | m    | 1.22                   | 1.75      |
| 11 | Height                          | m    | 1.99                   | 2.09      |
| 12 | Height (storage)                | m    | 2.16                   | 2.09      |
| 13 | Basket size                     | m    | 1.20x0.77              | 1.20x0.77 |
| 14 | Turning radius inside           | m    | 1.55                   | 2.0       |
| 15 | Turning radius outside          | m    | 3.25                   | 4.30      |
| 16 | Turning radius outside (basket) | m    | 3.34                   | 5.6       |
| 17 | Ground Clearance                | m    | 0.10                   | 0.15      |
| 18 | Capacity                        | kg   | 200                    | 200       |
| 19 | Jib movement                    |      | ±70°                   | ±70°      |
| 20 | Basket roration                 |      | 140°                   | 140°      |
| 21 | Turret rotation                 |      | 350°                   | 355°      |
| 22 | Drive speed                     | km/h | 6.00                   | 4.5       |
| 23 | Working speed                   | km/h | 0.60                   | 0.60      |
| 24 | Gradeability                    | %    | 25%                    | 22%       |
| 25 | Maxi slope acceptable           | %    | 3° or 5%               | 3° or 5%  |
| 26 | Tires                           | m    | 0.60x0.19              | 0.60x0.19 |
| 27 | Wheel steer                     |      | 2                      | 2         |
| 28 | Wheel drive                     |      | 2                      | 2         |
| 29 | Batteries (C5)                  | V/Ah | 330,2x24               | 330,2x24  |
| 30 | Weight                          | kg   | 6550                   | 7030      |

## **Articulating Booms**

# Easy/ Efficiency/ **Economy**