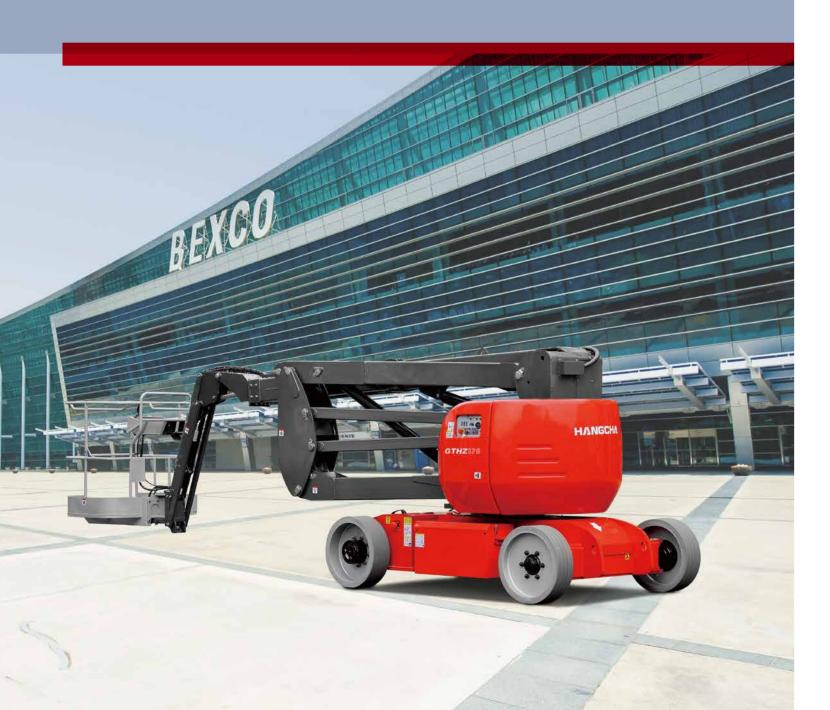

### **Articulating Booms**

| 1  | Manufacturer                    |      | HANGCHA GROUP CO.,LTD. |           |
|----|---------------------------------|------|------------------------|-----------|
| 2  | Model                           |      | GTHZ120                | GTHZ170   |
| 3  | Working height                  | m    | 11.95                  | 16.75     |
| 4  | Platform height                 | m    | 9.95                   | 14.75     |
| 5  | Horizontal height               | m    | 7.00                   | 9.3       |
| 6  | Up and over height              | m    | 4.77                   | 7.1       |
| 7  | Length                          | m    | 5.48                   | 6.92      |
| 8  | Length (storage)                | m    | 3.74                   | 5.4       |
| 9  | Wheel base                      | m    | 1.65                   | 2         |
| 10 | Width                           | m    | 1.22                   | 1.75      |
| 11 | Height                          | m    | 1.99                   | 2.09      |
| 12 | Height (storage)                | m    | 2.16                   | 2.09      |
| 13 | Basket size                     | m    | 1.20x0.77              | 1.20x0.77 |
| 14 | Turning radius inside           | m    | 1.55                   | 2.0       |
| 15 | Turning radius outside          | m    | 3.25                   | 4.30      |
| 16 | Turning radius outside (basket) | m    | 3.34                   | 5.6       |
| 17 | Ground Clearance                | m    | 0.10                   | 0.15      |
| 18 | Capacity                        | kg   | 200                    | 200       |
| 19 | Jib movement                    |      | ±70°                   | ±70°      |
| 20 | Basket roration                 |      | 140°                   | 140°      |
| 21 | Turret rotation                 |      | 350°                   | 355°      |
| 22 | Drive speed                     | km/h | 6.00                   | 4.5       |
| 23 | Working speed                   | km/h | 0.60                   | 0.60      |
| 24 | Gradeability                    | %    | 25%                    | 22%       |
| 25 | Maxi slope acceptable           | %    | 3° or 5%               | 3° or 5%  |
| 26 | Tires                           | m    | 0.60x0.19              | 0.60x0.19 |
| 27 | Wheel steer                     |      | 2                      | 2         |
| 28 | Wheel drive                     |      | 2                      | 2         |
| 29 | Batteries (C5)                  | V/Ah | 330,2x24               | 330,2x24  |
| 30 | Weight                          | kg   | 6550                   | 7030      |

## **Articulating Booms**

# Easy/ Efficiency/ **Economy**