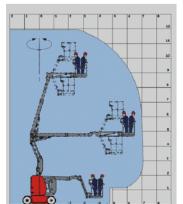

### **Articulating Booms**

| 1  | Manufacturer                    |      | HANGCHA GROUP CO.,LTD. |           |
|----|---------------------------------|------|------------------------|-----------|
| 2  | Model                           |      | GTHZ120                | GTHZ170   |
| 3  | Working height                  | m    | 11.95                  | 16.75     |
| 4  | Platform height                 | m    | 9.95                   | 14.75     |
| 5  | Horizontal height               | m    | 7.00                   | 9.3       |
| 6  | Up and over height              | m    | 4.77                   | 7.1       |
| 7  | Length                          | m    | 5.48                   | 6.92      |
| 8  | Length (storage)                | m    | 3.74                   | 5.4       |
| 9  | Wheel base                      | m    | 1.65                   | 2         |
| 10 | Width                           | m    | 1.22                   | 1.75      |
| 11 | Height                          | m    | 1.99                   | 2.09      |
| 12 | Height (storage)                | m    | 2.16                   | 2.09      |
| 13 | Basket size                     | m    | 1.20x0.77              | 1.20x0.77 |
| 14 | Turning radius inside           | m    | 1.55                   | 2.0       |
| 15 | Turning radius outside          | m    | 3.25                   | 4.30      |
| 16 | Turning radius outside (basket) | m    | 3.34                   | 5.6       |
| 17 | Ground Clearance                | m    | 0.10                   | 0.15      |
| 18 | Capacity                        | kg   | 200                    | 200       |
| 19 | Jib movement                    |      | ±70°                   | ±70°      |
| 20 | Basket roration                 |      | 140°                   | 140°      |
| 21 | Turret rotation                 |      | 350°                   | 355°      |
| 22 | Drive speed                     | km/h | 6.00                   | 4.5       |
| 23 | Working speed                   | km/h | 0.60                   | 0.60      |
| 24 | Gradeability                    | %    | 25%                    | 22%       |
| 25 | Maxi slope acceptable           | %    | 3° or 5%               | 3° or 5%  |
| 26 | Tires                           | m    | 0.60x0.19              | 0.60x0.19 |
| 27 | Wheel steer                     |      | 2                      | 2         |
| 28 | Wheel drive                     |      | 2                      | 2         |
| 29 | Batteries (C5)                  | V/Ah | 330,2x24               | 330,2x24  |
| 30 | Weight                          | kg   | 6550                   | 7030      |