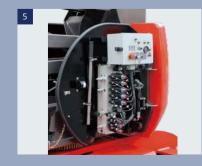

### **Standard specification**

- / Electrical battery traction
- / Negative brakes
- / Lifting brakests
- / Hour meter
- / Warning buzzer in the basket
- / 220V predisposal
- / Voltage indicator
- / Safety manual pump
- / Bus CAN technology / Diagnostic help integrated
- / Dual electrical motors
- / No marking tires / Anti-roll system
- / Integrated charger