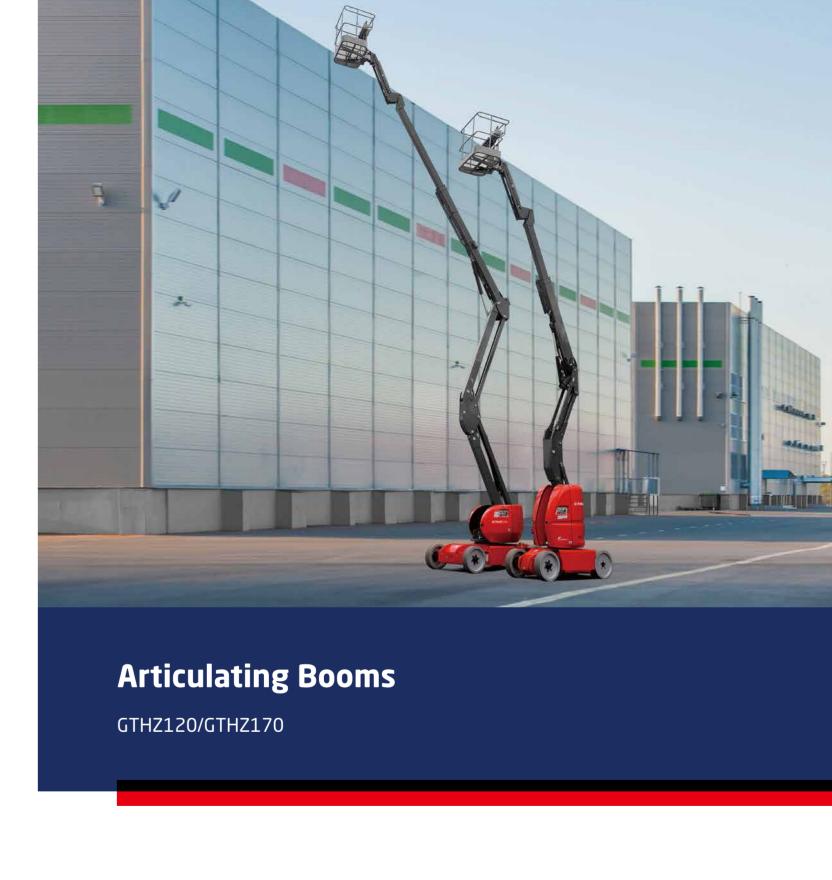

### **Articulating Booms**

| 1  | Manufacturer                    |      | HANGCHA GROUP CO.,LTD. |           |
|----|---------------------------------|------|------------------------|-----------|
| 2  | Model                           |      | GTHZ120                | GTHZ170   |
| 3  | Working height                  | m    | 11.95                  | 16.75     |
| 4  | Platform height                 | m    | 9.95                   | 14.75     |
| 5  | Horizontal height               | m    | 7.00                   | 9.3       |
| 6  | Up and over height              | m    | 4.77                   | 7.1       |
| 7  | Length                          | m    | 5.48                   | 6.92      |
| 8  | Length (storage)                | m    | 3.74                   | 5.4       |
| 9  | Wheel base                      | m    | 1.65                   | 2         |
| 10 | Width                           | m    | 1.22                   | 1.75      |
| 11 | Height                          | m    | 1.99                   | 2.09      |
| 12 | Height (storage)                | m    | 2.16                   | 2.09      |
| 13 | Basket size                     | m    | 1.20x0.77              | 1.20x0.77 |
| 14 | Turning radius inside           | m    | 1.55                   | 2.0       |
| 15 | Turning radius outside          | m    | 3.25                   | 4.30      |
| 16 | Turning radius outside (basket) | m    | 3.34                   | 5.6       |
| 17 | Ground Clearance                | m    | 0.10                   | 0.15      |
| 18 | Capacity                        | kg   | 200                    | 200       |
| 19 | Jib movement                    |      | ±70°                   | ±70°      |
| 20 | Basket roration                 |      | 140°                   | 140°      |
| 21 | Turret rotation                 |      | 350°                   | 355°      |
| 22 | Drive speed                     | km/h | 6.00                   | 4.5       |
| 23 | Working speed                   | km/h | 0.60                   | 0.60      |
| 24 | Gradeability                    | %    | 25%                    | 22%       |
| 25 | Maxi slope acceptable           | %    | 3° or 5%               | 3° or 5%  |
| 26 | Tires                           | m    | 0.60x0.19              | 0.60x0.19 |
| 27 | Wheel steer                     |      | 2                      | 2         |
| 28 | Wheel drive                     |      | 2                      | 2         |
| 29 | Batteries (C5)                  | V/Ah | 330,2x24               | 330,2x24  |
| 30 | Weight                          | kg   | 6550                   | 7030      |

## **Articulating Booms**

# Easy/ Efficiency/ **Economy**